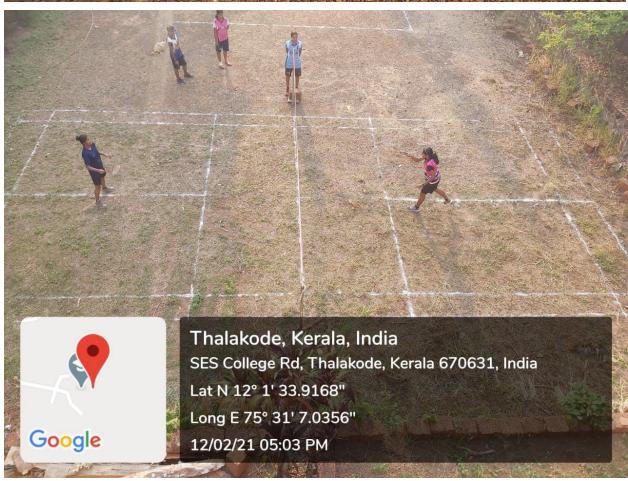

# **Sports facilities:**

a) One playground (in which Cricket, Hockey and Football matches can be conducted)