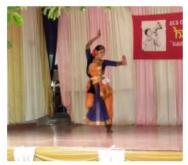

## തളിർപ്പ് 2K19

SES College Sreekandapuram GROUP FOLK DANCE-Third -KANNUR UNIVERSITY ARTS FEST 2017-2018