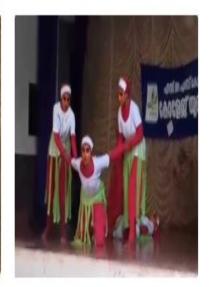

## തളിർപ്പ് 2K19

SES College Sreekandapuram GROUP FOLK DANCE-Third -KANNUR UNIVERSITY ARTS FEST 2017-2018