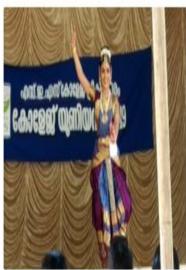

## തളിർപ്പ് 2K19

SES College Sreekandapuram GROUP FOLK DANCE-Third -KANNUR UNIVERSITY ARTS FEST 2017-2018