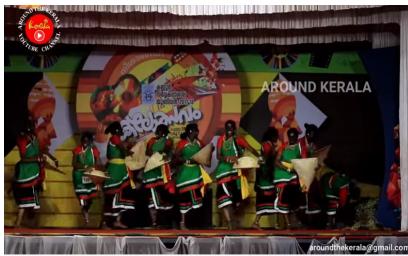

## തളിർപ്പ് 2K19

SES College Sreekandapuram GROUP FOLK DANCE-Third -KANNUR UNIVERSITY ARTS FEST 2017-2018