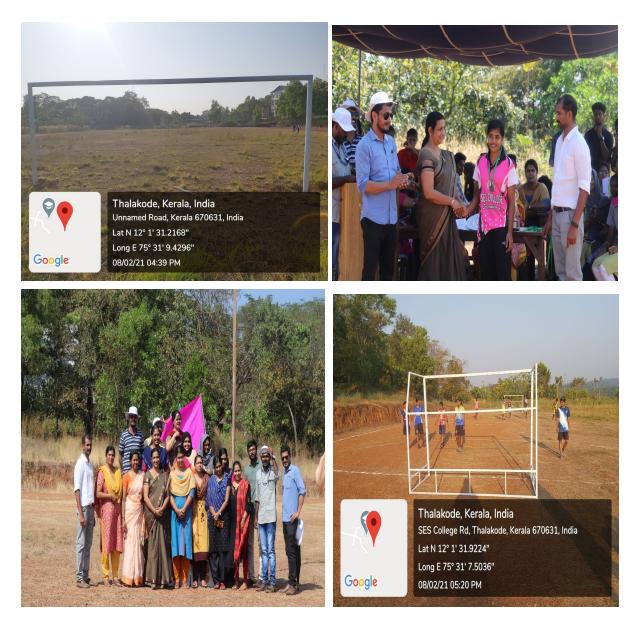

# **Sports facilities:**

a) One playground (in which Cricket, Hockey and Football matches can be conducted)

# **Volleyball Court**