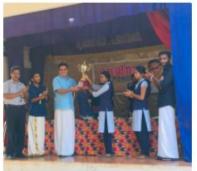

## തളിർപ്പ് 2K19

SES College Sreekandapuram GROUP FOLK DANCE-Third -KANNUR UNIVERSITY ARTS FEST 2017-2018