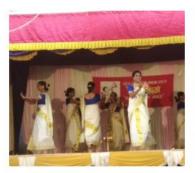

## തളിർപ്പ് 2K19

SES College Sreekandapuram GROUP FOLK DANCE-Third -KANNUR UNIVERSITY ARTS FEST 2017-2018