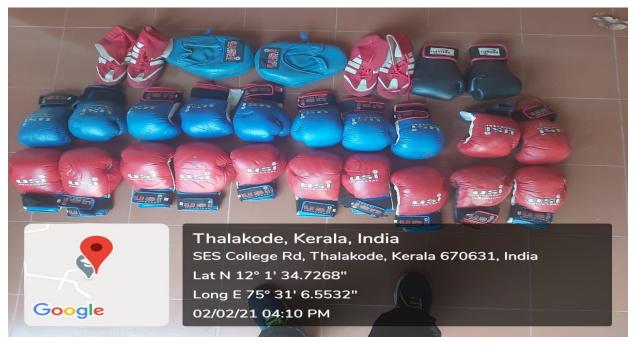

tructure and Learning Resources**

## 4.1 Physical Facilities

4.1.2 The Institution has adequate facilities for cultural activities, sports, games (indoor, outdoor), gymnasium, yoga etc.









#### **Arts facilities**

The college seminar hall and open auditorium facilitates the cultural development of the students. The fine arts competitions are conducted in the open stage auditorium.

#### ജിവാല 2k19



















## തളിർപ്പ് 2K19



































SES College Sreekandapuram GROUP FOLK DANCE-Third -KANNUR UNIVERSITY ARTS FEST 2017-2018

# **Sports facilities:**

a) One playground (in which Cricket, Hockey and Football matches can be conducted)



# **Basketball Court**









# **Volleyball Court**



#### **Badminton Court:**





#### **Sports Equipments**