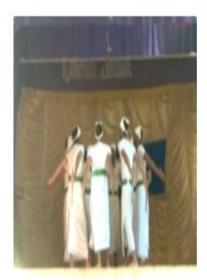

## തളിർപ്പ് 2K19

SES College Sreekandapuram GROUP FOLK DANCE-Third -KANNUR UNIVERSITY ARTS FEST 2017-2018