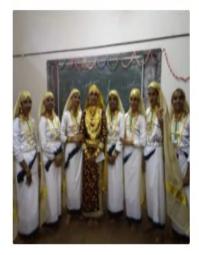

## തളിർപ്പ് 2K19

SES College Sreekandapuram GROUP FOLK DANCE-Third -KANNUR UNIVERSITY ARTS FEST 2017-2018